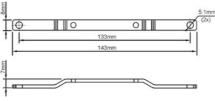

### Screw bracket for series Dimension

The screw brackets are designed for use where there is no DIN rail or when a rail is not sufficiently stable. Remove the existing brackets on the unit and then mount the screw brackets in the same screw holes.

# SPECIFICATIONS

| Type Power Supply | Accessories |
|-------------------|-------------|
|                   |             |
| Width             | 8 mm        |
| Height            | 143 mm      |
| Depth             | 7 mm        |
| Weight            | 0,025 kg    |