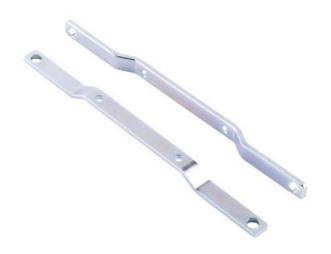

### Screw bracket for series Dimension

The screw brackets are designed for use where there is no DIN rail or when a rail is not sufficiently stable. Remove the existing brackets on the unit and then mount the screw brackets in the same screw holes.