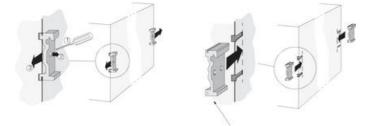

Side-mount bracket for series Dimension

The side bracket enables mounting of the Dimension unit in shallow enclosures. The bracket in its basic configuration is for screw assembly. The DIN rail bracket that is removed from the unit can be mounted on the side bracket for attachment to the DIN rail.